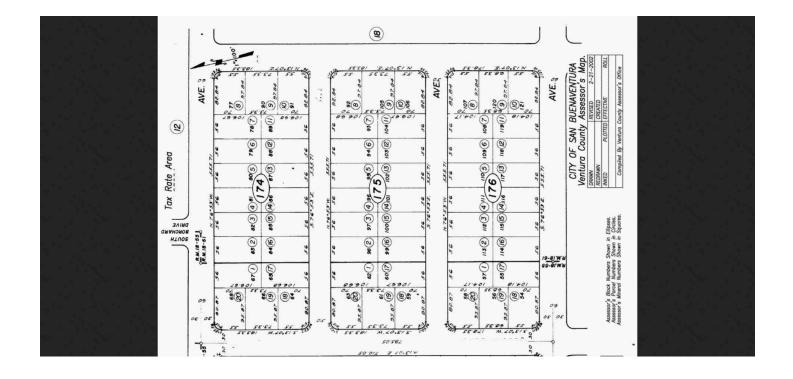

Street Value Appraisals (805) 216-8611

| <u>R</u>                              | ESIDENTIAL APPRAISAL                                                                                   |                                            |                                                             |                                                 | 13311 Minna St                                 |
|---------------------------------------|--------------------------------------------------------------------------------------------------------|--------------------------------------------|-------------------------------------------------------------|-------------------------------------------------|------------------------------------------------|
|                                       | Property Address: 13311 Minna St                                                                       |                                            | Camarillo                                                   | State: CA                                       | Zip Code: 93010                                |
| Ы                                     | County: Ventura L                                                                                      | Legal Description: Lot 2 Easy              | Assessor's Parcel #:                                        | 0-1000-1000-25                                  |                                                |
| SUBJECT                               | Tax Year: 2022 R.E. Taxes: \$ 3,000 Spec                                                               | cial Assessments: \$ 0                     | Borrower (if applicable):                                   | N/A                                             |                                                |
| SUB                                   | Current Owner of Record: John Q & Joan Public                                                          |                                            | upant: 🗙 Owner 🗌                                            | Tenant Vacant                                   | Manufactured Housing                           |
| ľ                                     |                                                                                                        | perative Other (describe)                  |                                                             | HOA: \$ 0                                       | per year per month                             |
|                                       | Market Area Name: Camarillo<br>The purpose of this appraisal is to develop an opinion of:              | M Market Value (as defined), or            | lap Reference: 493 F6                                       |                                                 | is Tract: 0052.05                              |
|                                       | This report reflects the following value (if not Current, see comme                                    |                                            | other type of value (de<br>spection Date is the Effective D | ,                                               | ective Prospective                             |
| F                                     | Approaches developed for this appraisal: Sales Compari                                                 |                                            | •                                                           | ,                                               | omments and Scope of Work)                     |
| ME                                    | Property Rights Appraised: 🔀 Fee Simple 🗌 Leaseh                                                       | old 🗌 Leased Fee 🗌 O                       | ther (describe)                                             | · · · ·                                         | · · · · ·                                      |
| ASSIGNMEI                             | Intended Use: Proposed Market Valuation                                                                |                                            |                                                             |                                                 |                                                |
| SS                                    | Intended User(s) (by name or type): John Q Public and                                                  | d anyone he releases the i                 | enort to                                                    |                                                 |                                                |
|                                       | Client: John Q Public                                                                                  |                                            | Minna St Camarillo, CA                                      | \$ 93010                                        |                                                |
|                                       | Appraiser: Erik Peoples                                                                                | Address: P.O. Bo                           | ox 7853 Ventura, CA 93                                      | 3006                                            |                                                |
|                                       | Location: Urban Suburban Rur                                                                           | ral Predominant<br>der 25% Occupancy       | One-Unit Housing<br>PRICE AGE                               | Present Land Use                                | Change in Land Use                             |
| _                                     | Built up: Over 75% Z5-75% Und<br>Growth rate: Rapid Stable Slo                                         |                                            | PRICE AGE<br>\$(000) (yrs)                                  |                                                 | Not Likely Likely * In Process *               |
| <u>Í</u>                              |                                                                                                        | clining Tenant 1                           | 740 Low 20                                                  |                                                 | * To:                                          |
| SCRIPTION                             |                                                                                                        | er Supply 🛛 🗙 Vacant (0-5%)                | 1,030 High 65                                               | Comm'l 4 %                                      |                                                |
| SCI                                   |                                                                                                        | er 6 Mos. Vacant (>5%)                     | 880 Pred 38                                                 | Other 2 %                                       |                                                |
| В                                     | Market Area Boundaries, Description, and Market Conditions (inclu                                      | uding support for the above charac         | teristics and trends):                                      | SEE COMME                                       | ENT ADDENDUM                                   |
| REA                                   |                                                                                                        |                                            |                                                             |                                                 |                                                |
| MARKET AREA DE                        |                                                                                                        |                                            |                                                             |                                                 |                                                |
| Ш¥                                    |                                                                                                        |                                            |                                                             |                                                 |                                                |
| <b>NAR</b>                            |                                                                                                        |                                            |                                                             |                                                 |                                                |
| 2                                     |                                                                                                        |                                            |                                                             |                                                 |                                                |
|                                       |                                                                                                        |                                            |                                                             |                                                 |                                                |
|                                       | Dimensions: SEE PLAT MAP                                                                               |                                            |                                                             | ,500 sf                                         |                                                |
|                                       | Zoning Classification: <u>R-1</u>                                                                      | Zoning Compliance: 🛛 🔀                     |                                                             | ingle Family Resider<br>forming (grandfathered) |                                                |
|                                       | Are CC&Rs applicable? 🔀 Yes 🗌 No 🗍 Unknown                                                             | Have the documents been review             |                                                             | Ground Rent (if applicab                        | Illegal No zoning                              |
|                                       | Highest & Best Use as improved: X Present use, or                                                      | Other use (explain)                        |                                                             |                                                 | ·····                                          |
|                                       |                                                                                                        |                                            |                                                             |                                                 |                                                |
|                                       | Actual Use as of Effective Date: 03/11/2023                                                            |                                            | se as appraised in this report:                             | Single Family Re                                | esidence                                       |
| N                                     | Summary of Highest & Best Use: <u>Current Use As A S</u>                                               | Single Family Residence                    |                                                             |                                                 |                                                |
| SITE DESCRIPTION                      |                                                                                                        |                                            |                                                             |                                                 |                                                |
| CR                                    |                                                                                                        | f-site Improvements Type                   | Public Private                                              |                                                 |                                                |
| <b>DES</b>                            |                                                                                                        | reet <u>Asphalt</u><br>Irb/Gutter Concrete |                                                             | Size <u>16,50</u><br>Shape Recta                |                                                |
| μ                                     |                                                                                                        | dewalk Concrete                            |                                                             | Drainage Avera                                  | angular                                        |
| S                                     | Sanitary Sewer 🗙 🗌 Str                                                                                 | reet Lights Public                         |                                                             |                                                 | dential                                        |
|                                       | Storm Sewer Alle                                                                                       |                                            |                                                             |                                                 |                                                |
|                                       | Other site elements: 🗙 Inside Lot 🗌 Corner Lot 🗍<br>FEMA Spec'l Flood Hazard Area 🗌 Yes 🗙 No FEMA Flow | Cul de Sac Underground Ut                  | ilities Other (describe)                                    | F FFM/                                          | A Map Date 01/20/2010                          |
|                                       | Site Comments: SEE COMMENT ADDENDUM                                                                    |                                            |                                                             |                                                 | 1/20/2010                                      |
|                                       |                                                                                                        |                                            |                                                             |                                                 |                                                |
|                                       |                                                                                                        |                                            |                                                             |                                                 |                                                |
|                                       | General Description Exterior Description                                                               | n Foundat                                  | tion Ba                                                     | sement 🗙 None                                   | Heating                                        |
|                                       | # of Units <u>1</u> Acc.Unit Foundation                                                                | Concrete Slab                              | Concrete Ar                                                 | ea Sq. Ft. <u>Osf</u>                           | Type FAU                                       |
|                                       | # of Stories 2 Exterior Walls                                                                          | i                                          |                                                             | Finished                                        | Fuel Gas, Elec                                 |
|                                       | Type 🗙 Det. 🗌 Att. 📃 Roof Surface<br>Design (Style) Craftsman Gutters & Dwnspts.                       | Comp/Good Baseme<br>Alum/Avg Sump P        |                                                             | ilingalls                                       | Cooling                                        |
|                                       | Existing Proposed Und.Cons. Window Type                                                                | Vinyl/Good Dampne                          |                                                             | 00r                                             | Central AC                                     |
| s                                     | Actual Age (Yrs.) 39 Storm/Screens                                                                     | None Settleme                              | _                                                           | Itside Entry                                    | Other CF                                       |
| LT I                                  | Effective Age (Yrs.) 15                                                                                | Infestati                                  | <sup>on</sup> None                                          | I                                               |                                                |
| ĒM                                    | Interior Description Appliances<br>Floors Hdwd.Crpt/Good Refrigerator                                  | Attic None Amenities Stairs Fireplace(s)   | # O Woodst                                                  |                                                 | Car Storage None<br>Garage # of cars ( 4 Tot.) |
| 0                                     |                                                                                                        |                                            | # <u>2</u> woodst<br>atio                                   | U                                               | Attach. 2_ Garage                              |
| MPF                                   | Trim/Finish Wood/Good Disposal                                                                         | 🗙 Scuttle 🔀 Deck 🛛                         | one                                                         |                                                 | Detach.                                        |
| Ш<br>Ш                                |                                                                                                        |                                            | one                                                         |                                                 | BltIn                                          |
| ļĖ.                                   |                                                                                                        |                                            | one                                                         |                                                 | Carport<br>Driveway 2 Parking                  |
| ō                                     | Doors <u>Six Panel/ Good</u> Microwave Washer/Dryer                                                    | Finished                                   | one                                                         |                                                 | Driveway 2 Parking<br>Surface Concrete         |
| <b>DESCRIPTION OF THE IMPROVEMENT</b> | Finished area above grade contains: 8 Rooms                                                            | 4 Bedrooms                                 | 3 Bath(s)                                                   | 2,240 Square Feet of                            | Gross Living Area Above Grade                  |
| SIP                                   | Additional features: Tank Less Hot Water Heater                                                        |                                            |                                                             |                                                 |                                                |
| sci                                   | Describe the condition of the property (including physical, function                                   | inal and external obcolocopools            |                                                             |                                                 |                                                |
| В                                     |                                                                                                        | nai anu ekternai UDSUIESCENCE).            | SEE COMMENT                                                 |                                                 |                                                |
|                                       |                                                                                                        |                                            |                                                             |                                                 |                                                |
|                                       |                                                                                                        |                                            |                                                             |                                                 |                                                |
|                                       |                                                                                                        |                                            |                                                             |                                                 |                                                |
|                                       |                                                                                                        |                                            |                                                             |                                                 |                                                |
|                                       | Copyright® 2                                                                                           | 2007 by a la mode, inc. This form may be   | reproduced unmodified without writt                         | en permission, however, a la mo                 | de, inc. must be acknowledged and credited     |
| G                                     | <b>PRESIDENTIAL</b> Form GPRES2                                                                        | - "TOTAL" appraisal software by            | a la mode, inc 1-800-ALAI                                   | NODE                                            | 3/2007                                         |