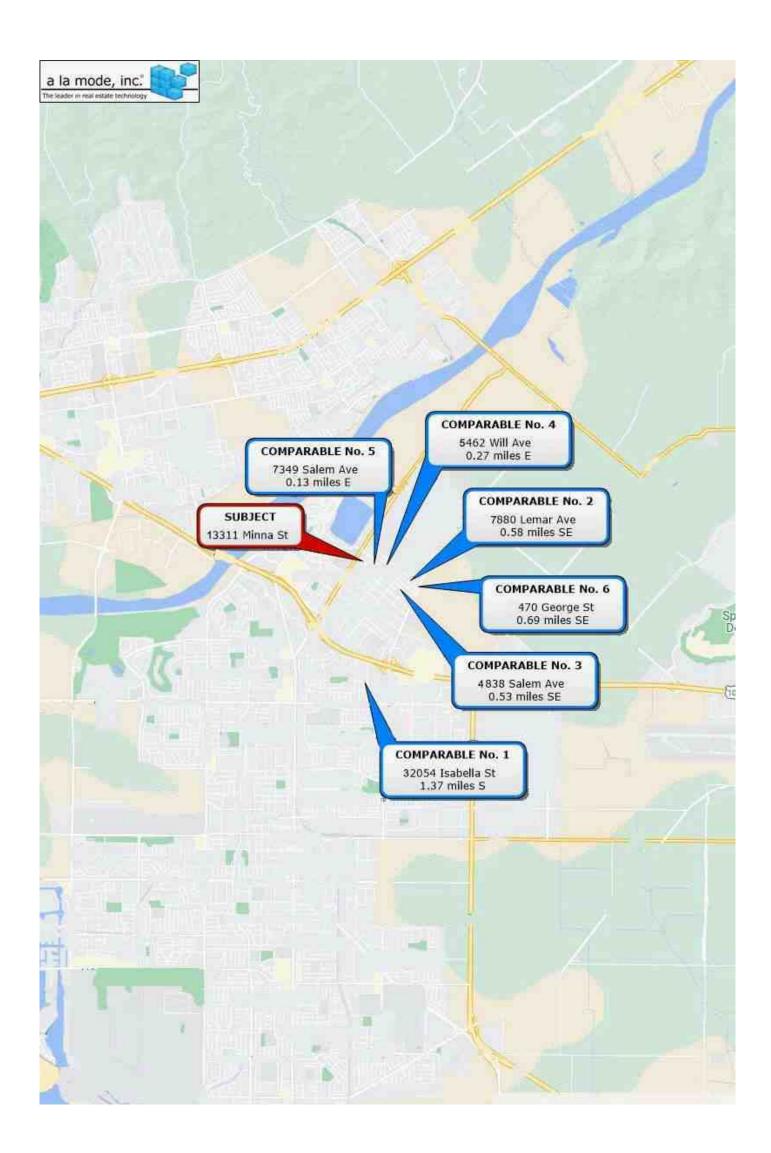

# RESIDENTIAL APPRAISAL REPORT

File No.: 13311 Minna St

|                          |                                                   | did not reveal any p   |         | lles or ti    | ransfers             | s of the sub  | ject property for the   | three    | years p            | rior to the ef    | fective date of this a   | ppraisal      |                |              |          |                 |
|--------------------------|---------------------------------------------------|------------------------|---------|---------------|----------------------|---------------|-------------------------|----------|--------------------|-------------------|--------------------------|---------------|----------------|--------------|----------|-----------------|
| TRANSFER HISTORY         | Data Source(s): Public<br>1st Prior Subject Sa    | Records, VCMI          |         | sis of s      | ale/tran             | sfer history  | / and/or any current    | aoreer   | nent of            | sale/listing:     |                          |               |                |              |          |                 |
| STO                      | Date:                                             |                        | ,       | 010 01 0      |                      |               |                         | agroor   |                    | oulo, noting.     |                          |               |                |              |          |                 |
| Ī                        | Price:                                            |                        |         |               |                      |               |                         |          |                    |                   |                          |               |                |              |          |                 |
| ШШ                       | Source(s):                                        |                        |         |               |                      |               |                         |          |                    |                   |                          |               |                |              |          |                 |
| IS I                     | 2nd Prior Subject Sa                              | ale/Transfer           |         |               |                      |               |                         |          |                    |                   |                          |               |                |              |          |                 |
| <b>ZA</b>                | Date:                                             |                        |         |               |                      |               |                         |          |                    |                   |                          |               |                |              |          |                 |
| Ë                        | Price:                                            |                        |         |               |                      |               |                         |          |                    |                   |                          |               |                |              |          |                 |
|                          | Source(s):                                        |                        |         |               |                      |               |                         |          |                    |                   |                          |               |                |              |          |                 |
|                          | SALES COMPARISON APP                              |                        | (if dev | /elopec       |                      |               |                         | n Appr   |                    |                   | oped for this apprai     | sal.          |                |              |          |                 |
|                          | FEATURE                                           | SUBJECT                |         |               |                      | IPARABLE      | SALE # 1                |          |                    | MPARABLE          | SALE # 2                 |               |                | PARABLES     | SALE #   | 3               |
|                          | Address 13311 Minna                               |                        |         |               |                      | oella St      |                         |          |                    | ar Ave            |                          |               |                | m Ave        |          |                 |
|                          | Camarillo, CA<br>Proximity to Subject             | 4 93010                |         |               | arillo,              |               | auth a a at             |          | narillo            | , CA<br>to the Ea |                          |               | arillo,        |              |          | -+              |
|                          | Sale Price                                        | \$                     |         | 1.37          | miles                |               | outheast<br>\$  876,000 |          | nies               |                   | \$ 915,000               |               | illes t        | o the So     |          | 892,000         |
|                          | Sale Price/GLA                                    |                        | /sq.ft. | \$            | 405 P                | 56 /sq.ft.    | φ 876,000               | \$       | 402                | .02 /sq.ft.       | Φ 915,000                |               | 123 7          | 75 /sq.ft.   | ,        | 092,000         |
|                          | Data Source(s)                                    | Ψ                      | /04.10  |               |                      | Rec 811       | 40                      | VCI      |                    | Rec 800           | 07                       | Ŧ             |                | Rec 798      | 89       |                 |
|                          | Verification Source(s)                            |                        |         |               |                      | 9-37431       |                         |          |                    | 09-37365          |                          |               |                | 9-36556      |          |                 |
|                          | VALUE ADJUSTMENTS                                 | DESCRIPTION            |         |               | DESCRI               |               | + (-) \$ Adjust.        | -        |                    | IPTION            | +(-) \$ Adjust.          |               | ESCRIF         |              |          | \$ Adjust.      |
|                          | Sales or Financing                                |                        |         | ArmL          | th                   |               |                         | Arm      | Lth                |                   |                          | ArmL          | .th            |              |          |                 |
|                          | Concessions                                       |                        |         |               |                      |               |                         |          |                    |                   |                          |               |                |              |          |                 |
|                          | Date of Sale/Time                                 |                        |         |               | 2/2023               |               | (                       |          | 8/202              |                   | C                        | 12/17         |                |              | <u> </u> | 0               |
|                          | Rights Appraised                                  | Fee Simple             |         |               | Simple               |               |                         |          | Simp               |                   |                          |               | Simple         |              | <u> </u> |                 |
|                          | Location                                          | Residential            |         |               | dentia               | l             |                         |          | identi             |                   |                          |               | dentia         | 1            | +        |                 |
|                          | Site                                              | 16,500 sf              |         |               | 00 sf                |               | +34,000                 |          |                    |                   |                          | 16,81         |                |              | +        |                 |
|                          | View<br>Design (Style)                            | Residential            |         |               | dentia<br>sman       |               |                         |          | identi<br>temai    |                   |                          |               | dentia<br>sman |              | +        |                 |
|                          | Quality of Construction                           | Craftsman<br>Average + |         |               | <u>sman</u><br>age + |               |                         | Goo      | <u>ˈtsmaı</u><br>d | 1                 | -46,000                  |               | sman<br>I      |              | +        | -44,500         |
|                          | Age                                               | 39                     |         | 38            | aye i                |               |                         | 40       | u                  |                   | -40,000                  | 40            | 1              |              |          | -44,300         |
|                          | Condition                                         | Average +              |         |               | age +                | -             |                         | Goo      | d                  |                   | -46,000                  |               | 1              |              |          | -44,500         |
|                          | Above Grade                                       |                        | aths    |               | Bdrms                | Baths         | -20,000                 | Total    | Bdrms              | Baths             |                          |               | Bdrms          | Baths        |          |                 |
|                          | Room Count                                        |                        | 3       | 8             | 5                    | 3.5           | -15,000                 | 9        | 4                  | 3.5               | -15,000                  | 8             | 4              | 2.5          |          | +15,000         |
|                          | Gross Living Area                                 | 2,240                  | sq.ft.  |               | 2                    | ,160 sq.f     | t.                      |          |                    | 2,276 sq.fl       | t.                       |               | 2              | ,105 sq.fl   |          | +16,200         |
|                          | Basement & Finished                               | 0sf                    |         | 0sf           |                      |               |                         | 0sf      |                    |                   |                          | 0 sf          |                |              |          |                 |
|                          | Rooms Below Grade<br>Functional Utility           |                        |         |               |                      |               |                         |          |                    |                   |                          | •             |                |              |          |                 |
|                          | Heating/Cooling                                   | Average<br>FAU/AC      |         | Avera<br>FAU/ |                      |               |                         | FAU      | rage               |                   |                          | Avera<br>FAU/ |                |              |          |                 |
|                          | Energy Efficient Items                            | Ceiling Fans           |         | Simil         |                      |               |                         | Sim      |                    |                   |                          | Simil         |                |              | +        |                 |
| СH                       | Garage/Carport                                    | 2 Car Garage           |         |               | r Gara               | ade           |                         |          | ar Gar             | aue               |                          | 2 Ca          |                | ade          |          |                 |
| OA                       | Porch/Patio/Deck                                  | Patio                  |         | Patio         |                      | <u>.90</u>    |                         | Pati     |                    | ugo               |                          | Patio         |                | <u>.90</u>   |          |                 |
| PR                       | Pool/Spa                                          | None                   |         | None          |                      |               |                         | Non      |                    |                   |                          | None          |                |              |          |                 |
| SALES COMPARISON APPROAC | Guest House Quarters                              | None                   |         | Gues          | st Qtr/              | Office        | -30,000                 | Non      | е                  |                   |                          | None          | •              |              |          |                 |
| NO S                     |                                                   |                        |         |               |                      |               |                         | <u> </u> |                    |                   |                          |               |                |              |          |                 |
| RIS                      | Duran a and Tatal Fatimate                        |                        |         |               |                      |               |                         |          |                    |                   |                          |               |                |              |          |                 |
| <b>NPA</b>               | Proposed Total Estimate<br>Net Adjustment (Total) |                        |         |               | ]+                   | <b>X</b> -    | \$ -31,000              | t r      | +                  | <b>X</b> -        | \$ -107,000              |               | ]+             | <b>X</b> - ( | <br>۶    | -57,800         |
| õ                        | Adjusted Sale Price                               |                        |         |               | ·                    |               | ¢ -51,000               |          |                    |                   | · -107,000               |               |                |              |          | -37,000         |
| ŝ                        | of Comparables                                    |                        |         |               |                      |               | \$ 845,000              |          |                    | :                 | \$ 808,000               |               |                |              | \$       | 834,200         |
| ALE                      | Summary of Sales Comparis                         | son Approach           | SE      |               | MMEN                 |               |                         |          |                    | I                 | ,                        |               |                |              |          | <i>.</i>        |
| S                        |                                                   |                        |         |               |                      |               |                         |          |                    |                   |                          |               |                |              |          |                 |
|                          |                                                   |                        |         |               |                      |               |                         |          |                    |                   |                          |               |                |              |          |                 |
|                          |                                                   |                        |         |               |                      |               |                         |          |                    |                   |                          |               |                |              |          |                 |
|                          |                                                   |                        |         |               |                      |               |                         |          |                    |                   |                          |               |                |              |          |                 |
|                          |                                                   |                        |         |               |                      |               |                         |          |                    |                   |                          |               |                |              |          |                 |
|                          |                                                   |                        |         |               |                      |               |                         |          |                    |                   |                          |               |                |              |          |                 |
|                          |                                                   |                        |         |               |                      |               |                         |          |                    |                   |                          |               |                |              |          |                 |
|                          |                                                   |                        |         |               |                      |               |                         |          |                    |                   |                          |               |                |              |          |                 |
|                          |                                                   |                        |         |               |                      |               |                         |          |                    |                   |                          |               |                |              |          |                 |
|                          |                                                   |                        |         |               |                      |               |                         |          |                    |                   |                          |               |                |              |          |                 |
|                          |                                                   |                        |         |               |                      |               |                         |          |                    |                   |                          |               |                |              |          |                 |
|                          |                                                   |                        |         |               |                      |               |                         |          |                    |                   |                          |               |                |              |          |                 |
|                          |                                                   |                        |         |               |                      |               |                         |          |                    |                   |                          |               |                |              |          |                 |
|                          |                                                   |                        |         |               |                      |               |                         |          |                    |                   |                          |               |                |              |          |                 |
|                          |                                                   |                        |         |               |                      |               |                         |          |                    |                   |                          |               |                |              |          |                 |
|                          |                                                   |                        |         |               |                      |               |                         |          |                    |                   |                          |               |                |              |          |                 |
|                          |                                                   |                        |         |               |                      |               |                         |          |                    |                   |                          |               |                |              |          |                 |
|                          |                                                   |                        |         |               |                      |               |                         |          |                    |                   |                          |               |                |              |          |                 |
|                          |                                                   |                        |         |               |                      |               |                         |          |                    |                   |                          |               |                |              |          |                 |
|                          |                                                   |                        |         |               |                      |               |                         |          |                    |                   |                          |               |                |              |          |                 |
|                          |                                                   |                        |         |               |                      |               |                         |          |                    |                   |                          |               |                |              |          |                 |
|                          |                                                   |                        |         |               |                      |               |                         |          |                    |                   |                          |               |                |              |          |                 |
|                          |                                                   |                        |         |               |                      |               |                         |          |                    |                   |                          |               |                |              |          |                 |
|                          |                                                   |                        |         |               |                      |               |                         |          |                    |                   |                          |               |                |              |          |                 |
|                          |                                                   |                        |         |               |                      |               |                         |          |                    |                   |                          |               |                |              |          |                 |
|                          | Indicated Value by Sales                          | s Comparison App       | oroacl  | n \$          | 845                  | ,000          |                         |          |                    |                   |                          |               |                |              |          |                 |
|                          |                                                   |                        | (       | Convright     | © 2007 h             | ov a la mode. | inc. This form may be   | eproduc  | ed unmo            | dified without v  | vritten permission, howe | ver, a la r   | node, inc      | must be acl  | nowledge | ed and credited |