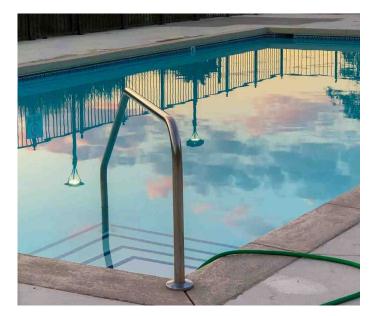

Street Value Appraisals (805) 216-8611

| <u>R</u>                              | ESIDENTIAL APPRAISAL                                                                                   |                                            |                                                             |                                                 | 13311 Minna St                                 |
|---------------------------------------|--------------------------------------------------------------------------------------------------------|--------------------------------------------|-------------------------------------------------------------|-------------------------------------------------|------------------------------------------------|
|                                       | Property Address: 13311 Minna St                                                                       |                                            | Camarillo                                                   | State: CA                                       | Zip Code: 93010                                |
| Ы                                     | County: Ventura L                                                                                      | Legal Description: Lot 2 Easy              | Assessor's Parcel #:                                        | 0-1000-1000-25                                  |                                                |
| SUBJECT                               | Tax Year: 2022 R.E. Taxes: \$ 3,000 Spec                                                               | cial Assessments: \$ 0                     | Borrower (if applicable):                                   | N/A                                             |                                                |
| SUB                                   | Current Owner of Record: John Q & Joan Public                                                          |                                            | upant: 🗙 Owner 🗌                                            | Tenant Vacant                                   | Manufactured Housing                           |
| ľ                                     |                                                                                                        | perative Other (describe)                  |                                                             | HOA: \$ 0                                       | per year per month                             |
|                                       | Market Area Name: Camarillo<br>The purpose of this appraisal is to develop an opinion of:              | M Market Value (as defined), or            | lap Reference: 493 F6                                       |                                                 | is Tract: 0052.05                              |
|                                       | This report reflects the following value (if not Current, see comme                                    |                                            | other type of value (de<br>spection Date is the Effective D | ,                                               | ective Prospective                             |
| F                                     | Approaches developed for this appraisal: Sales Compari                                                 |                                            | •                                                           | ,                                               | omments and Scope of Work)                     |
| ME                                    | Property Rights Appraised: 🔀 Fee Simple 🗌 Leaseh                                                       | old 🗌 Leased Fee 🗌 O                       | ther (describe)                                             | · · · ·                                         | · · · · ·                                      |
| ASSIGNMEI                             | Intended Use: Proposed Market Valuation                                                                |                                            |                                                             |                                                 |                                                |
| SS                                    | Intended User(s) (by name or type): John Q Public and                                                  | d anyone he releases the i                 | enort to                                                    |                                                 |                                                |
|                                       | Client: John Q Public                                                                                  |                                            | Minna St Camarillo, CA                                      | \$ 93010                                        |                                                |
|                                       | Appraiser: Erik Peoples                                                                                | Address: P.O. Bo                           | ox 7853 Ventura, CA 93                                      | 3006                                            |                                                |
|                                       | Location: Urban Suburban Rur                                                                           | ral Predominant<br>der 25% Occupancy       | One-Unit Housing<br>PRICE AGE                               | Present Land Use                                | Change in Land Use                             |
| _                                     | Built up: Over 75% Z5-75% Und<br>Growth rate: Rapid Stable Slo                                         |                                            | PRICE AGE<br>\$(000) (yrs)                                  |                                                 | Not Likely Likely * In Process *               |
| <u>Í</u>                              |                                                                                                        | clining Tenant 1                           | 740 Low 20                                                  |                                                 | * To:                                          |
| SCRIPTION                             |                                                                                                        | er Supply 🛛 🗙 Vacant (0-5%)                | 1,030 High 65                                               | Comm'l 4 %                                      |                                                |
| SCI                                   |                                                                                                        | er 6 Mos. Vacant (>5%)                     | 880 Pred 38                                                 | Other 2 %                                       |                                                |
| В                                     | Market Area Boundaries, Description, and Market Conditions (inclu                                      | uding support for the above charac         | teristics and trends):                                      | SEE COMME                                       | ENT ADDENDUM                                   |
| REA                                   |                                                                                                        |                                            |                                                             |                                                 |                                                |
| MARKET AREA DE                        |                                                                                                        |                                            |                                                             |                                                 |                                                |
| Ш¥                                    |                                                                                                        |                                            |                                                             |                                                 |                                                |
| <b>NAR</b>                            |                                                                                                        |                                            |                                                             |                                                 |                                                |
| 2                                     |                                                                                                        |                                            |                                                             |                                                 |                                                |
|                                       |                                                                                                        |                                            |                                                             |                                                 |                                                |
|                                       | Dimensions: SEE PLAT MAP                                                                               |                                            |                                                             | ,500 sf                                         |                                                |
|                                       | Zoning Classification: <u>R-1</u>                                                                      | Zoning Compliance: 🛛 🔀                     |                                                             | ingle Family Resider<br>forming (grandfathered) |                                                |
|                                       | Are CC&Rs applicable? 🔀 Yes 🗌 No 🗍 Unknown                                                             | Have the documents been review             |                                                             | Ground Rent (if applicab                        | Illegal No zoning                              |
|                                       | Highest & Best Use as improved: X Present use, or                                                      | Other use (explain)                        |                                                             |                                                 | ·····                                          |
|                                       |                                                                                                        |                                            |                                                             |                                                 |                                                |
|                                       | Actual Use as of Effective Date: 03/11/2023                                                            |                                            | se as appraised in this report:                             | Single Family Re                                | esidence                                       |
| N                                     | Summary of Highest & Best Use: <u>Current Use As A S</u>                                               | Single Family Residence                    |                                                             |                                                 |                                                |
| SITE DESCRIPTION                      |                                                                                                        |                                            |                                                             |                                                 |                                                |
| CR                                    |                                                                                                        | f-site Improvements Type                   | Public Private                                              |                                                 |                                                |
| <b>DES</b>                            |                                                                                                        | reet <u>Asphalt</u><br>Irb/Gutter Concrete |                                                             | Size <u>16,50</u><br>Shape Recta                |                                                |
| μ                                     |                                                                                                        | dewalk Concrete                            |                                                             | Drainage Avera                                  | angular                                        |
| S                                     | Sanitary Sewer 🗙 🗌 Str                                                                                 | reet Lights Public                         |                                                             |                                                 | dential                                        |
|                                       | Storm Sewer Alle                                                                                       |                                            |                                                             |                                                 |                                                |
|                                       | Other site elements: 🗙 Inside Lot 🗌 Corner Lot 🗍<br>FEMA Spec'l Flood Hazard Area 🗌 Yes 🗙 No FEMA Flow | Cul de Sac Underground Ut                  | ilities Other (describe)                                    | F FFM/                                          | A Map Date 01/20/2010                          |
|                                       | Site Comments: SEE COMMENT ADDENDUM                                                                    |                                            |                                                             |                                                 | 1/20/2010                                      |
|                                       |                                                                                                        |                                            |                                                             |                                                 |                                                |
|                                       |                                                                                                        |                                            |                                                             |                                                 |                                                |
|                                       | General Description Exterior Description                                                               | n Foundat                                  | tion Ba                                                     | sement 🗙 None                                   | Heating                                        |
|                                       | # of Units <u>1</u> Acc.Unit Foundation                                                                | Concrete Slab                              | Concrete Ar                                                 | ea Sq. Ft. <u>Osf</u>                           | Type FAU                                       |
|                                       | # of Stories 2 Exterior Walls                                                                          | i                                          |                                                             | Finished                                        | Fuel Gas, Elec                                 |
|                                       | Type 🗙 Det. 🗌 Att. 📃 Roof Surface<br>Design (Style) Craftsman Gutters & Dwnspts.                       | Comp/Good Baseme<br>Alum/Avg Sump P        |                                                             | ilingalls                                       | Cooling                                        |
|                                       | Existing Proposed Und.Cons. Window Type                                                                | Vinyl/Good Dampne                          |                                                             | 00r                                             | Central AC                                     |
| s                                     | Actual Age (Yrs.) 39 Storm/Screens                                                                     | None Settleme                              | _                                                           | Itside Entry                                    | Other CF                                       |
| LT I                                  | Effective Age (Yrs.) 15                                                                                | Infestati                                  | <sup>on</sup> None                                          | I                                               |                                                |
| ĒM                                    | Interior Description Appliances<br>Floors Hdwd.Crpt/Good Refrigerator                                  | Attic None Amenities Stairs Fireplace(s)   | # O Woodst                                                  |                                                 | Car Storage None<br>Garage # of cars ( 4 Tot.) |
| 0                                     |                                                                                                        |                                            | # <u>2</u> woodst<br>atio                                   | U                                               | Attach. 2_ Garage                              |
| MPF                                   | Trim/Finish Wood/Good Disposal                                                                         | 🗙 Scuttle 🔀 Deck 🛛                         | one                                                         |                                                 | Detach.                                        |
| Ш<br>Ш                                |                                                                                                        |                                            | one                                                         |                                                 | BltIn                                          |
| ļĖ.                                   |                                                                                                        |                                            | one                                                         |                                                 | Carport<br>Driveway 2 Parking                  |
| ō                                     | Doors <u>Six Panel/ Good</u> Microwave Washer/Dryer                                                    | Finished                                   | one                                                         |                                                 | Driveway 2 Parking<br>Surface Concrete         |
| <b>DESCRIPTION OF THE IMPROVEMENT</b> | Finished area above grade contains: 8 Rooms                                                            | 4 Bedrooms                                 | 3 Bath(s)                                                   | 2,240 Square Feet of                            | Gross Living Area Above Grade                  |
| SIP                                   | Additional features: Tank Less Hot Water Heater                                                        |                                            |                                                             |                                                 |                                                |
| sci                                   | Describe the condition of the property (including physical, function                                   | inal and external obcolocopools            |                                                             |                                                 |                                                |
| В                                     |                                                                                                        | nai anu ekternai UDSUIESCENCE).            | SEE COMMENT                                                 |                                                 |                                                |
|                                       |                                                                                                        |                                            |                                                             |                                                 |                                                |
|                                       |                                                                                                        |                                            |                                                             |                                                 |                                                |
|                                       |                                                                                                        |                                            |                                                             |                                                 |                                                |
|                                       |                                                                                                        |                                            |                                                             |                                                 |                                                |
|                                       | Copyright® 2                                                                                           | 2007 by a la mode, inc. This form may be   | reproduced unmodified without writt                         | en permission, however, a la mo                 | de, inc. must be acknowledged and credited     |
| G                                     | <b>PRESIDENTIAL</b> Form GPRES2                                                                        | - "TOTAL" appraisal software by            | a la mode, inc 1-800-ALAI                                   | NODE                                            | 3/2007                                         |