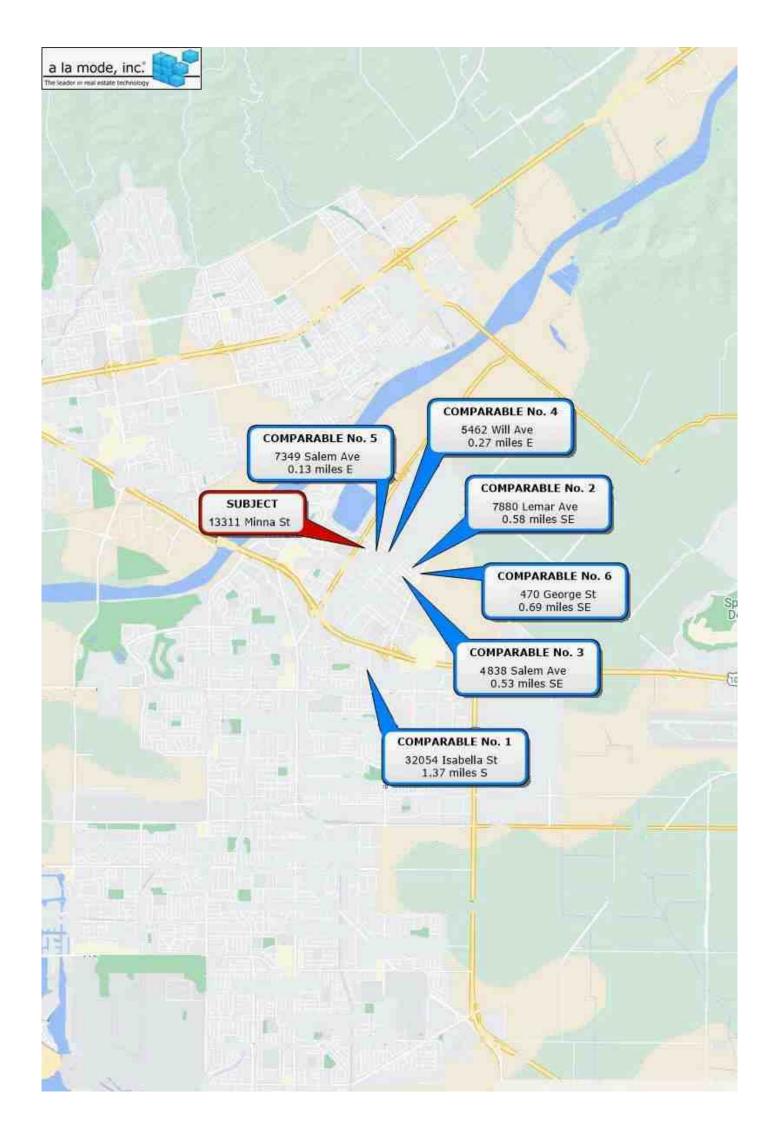

| R                | <b>ESIDENTIA</b>                          | L APPRAIS                             | SAL REPO                                          | RT                   |                                 | Fi                       | lle No.: 13311 Minna            | St                       |
|------------------|-------------------------------------------|---------------------------------------|---------------------------------------------------|----------------------|---------------------------------|--------------------------|---------------------------------|--------------------------|
|                  | My research 🔲 did 🗶                       | did not reveal any prior sa           |                                                   |                      | three years prior to the effe   |                          |                                 | <u>o.</u>                |
| ≿                | Data Source(s): Public                    |                                       |                                                   |                      |                                 |                          |                                 |                          |
| 0                | 1st Prior Subject Sa                      | ale/Transfer Analy                    | sis of sale/transfer history a                    | and/or any current   | agreement of sale/listing:      |                          |                                 |                          |
| IIS.             | Date:                                     |                                       |                                                   |                      |                                 |                          |                                 |                          |
| R                | Price:<br>Source(s):                      |                                       |                                                   |                      |                                 |                          |                                 |                          |
| SFF              | 2nd Prior Subject Sa                      | ale/Transfer                          |                                                   |                      |                                 |                          |                                 |                          |
| TRANSFER HISTORY | Date:                                     | ulo, Transisi                         |                                                   |                      |                                 |                          |                                 |                          |
| TF               | Price:                                    |                                       |                                                   |                      |                                 |                          |                                 |                          |
|                  | Source(s):                                |                                       |                                                   |                      |                                 |                          |                                 |                          |
|                  | SALES COMPARISON APP                      | · · · · · · · · · · · · · · · · · · · | <del>, '                                   </del> |                      | Approach was not develop        |                          |                                 |                          |
|                  | FEATURE<br>Address 13311 Minna            | SUBJECT                               | COMPARABLE SA<br>32054 Isabella St                |                      | COMPARABLE SA<br>7880 Lemar Ave | ALE # 2                  | COMPARABLE SA<br>4838 Salem Ave | ALE # 3                  |
|                  | Camarillo, CA                             |                                       | Camarillo, CA                                     |                      | Camarillo, CA                   |                          | Camarillo, CA                   |                          |
|                  | Proximity to Subject                      | 1 550 15                              | 1.37 miles to the So                              |                      | .58 miles to the Eas            | t                        | .53 miles to the Sou            | ıtheast                  |
|                  | Sale Price                                | \$ 875,000                            | \$                                                |                      | \$                              |                          |                                 |                          |
|                  | Sale Price/GLA                            | \$ 390.63 /sq.ft.                     |                                                   |                      | \$ 402.02 /sq.ft.               |                          | \$ 423.75 /sq.ft.               |                          |
|                  | Data Source(s)                            | VC MLS Listing                        | VC Public Rec 8114                                |                      | VC Public Rec 8000              |                          | VC Public Rec 7988              |                          |
|                  | Verification Source(s) VALUE ADJUSTMENTS  | VC MLS#09-37591<br>DESCRIPTION        | VC MLS#09-374311<br>DESCRIPTION                   | 1<br>+(-) \$ Adjust. | VC MLS#09-373654<br>DESCRIPTION | + (-) \$ Adjust.         | VC MLS#09-365567<br>DESCRIPTION | 7<br>+(-) \$ Adjust.     |
|                  | Sales or Financing                        | DEGUNII ITON                          | ArmLth                                            |                      | ArmLth                          | Τ (-) Ψ πα <u>μ</u> ασι. | ArmLth                          | Τ (-) Ψ Λα <u>j</u> ασι. |
|                  | Concessions                               |                                       | AIIILUI                                           |                      | Amen                            |                          | AIIILAI                         |                          |
|                  | Date of Sale/Time                         |                                       | 02/12/2023                                        |                      | 01/28/2023                      | 0                        | 12/17/2022                      | 0                        |
|                  | Rights Appraised                          | Fee Simple                            | Fee Simple                                        |                      | Fee Simple                      |                          | Fee Simple                      |                          |
|                  | Location                                  | Residential                           | Residential                                       |                      | Residential                     |                          | Residential                     |                          |
|                  | Site<br>View                              | 16,500 sf                             | 12,500 sf                                         |                      | 16,000 sf                       |                          | 16,810 sf                       |                          |
|                  | Design (Style)                            | Residential<br>Craftsman              | Residential<br>Craftsman                          |                      | Residential<br>Craftsman        |                          | Residential<br>Craftsman        |                          |
|                  | Quality of Construction                   | Average +                             | Average +                                         |                      | Good                            | -46,000                  |                                 | -44,500                  |
|                  | Age                                       | 39                                    | 38                                                |                      | 40                              |                          | 40                              |                          |
|                  | Condition                                 | Average +                             | Average +                                         |                      | Good                            | -46,000                  |                                 | -44,500                  |
|                  | Above Grade<br>Room Count                 | Total Bdrms Baths                     | Total Bdrms Baths                                 | - /                  | Total Bdrms Baths               | 45.000                   | Total Bdrms Baths               | : 45 000                 |
|                  | Gross Living Area                         | 8 4 3<br>2,240 sq.ft.                 | 8 5 3.5<br>2,160 sq.ft.                           | -15,000              | 9 4 3.5<br>2,276 sq.ft.         | -15,000                  | 8 4 2.5<br>2,105 sq.ft.         | +15,000<br>+16,200       |
|                  | Basement & Finished                       | 0sf                                   | 0sf                                               |                      | 0sf                             |                          | 0 sf                            |                          |
|                  | Rooms Below Grade                         |                                       |                                                   |                      |                                 |                          |                                 |                          |
|                  | Functional Utility                        | Average                               | Average                                           |                      | Average                         |                          | Average                         |                          |
|                  | Heating/Cooling<br>Energy Efficient Items | FAU/AC<br>Ceiling Fans                | FAU/AC<br>Similar                                 |                      | FAU/AC<br>Similar               |                          | FAU/AC<br>Similar               |                          |
|                  | Garage/Carport                            | 2 Car Garage                          | 2 Car Garage                                      |                      | 2 Car Garage                    |                          | 2 Car Garage                    |                          |
| SOA              | Porch/Patio/Deck                          | Patio                                 | Patio                                             |                      | Patio                           |                          | Patio                           |                          |
| PPF              | Pool/Spa                                  | None                                  | None                                              |                      | None                            |                          | None                            |                          |
| Ϋ́               | Guest House Quarters                      | None                                  | Guest Qtr/Office                                  | -30,000              | None                            |                          | None                            |                          |
| 180              |                                           |                                       |                                                   |                      |                                 |                          |                                 |                          |
| AR               | Proposed Total Estimate                   |                                       |                                                   |                      |                                 |                          |                                 |                          |
| ğ                | Net Adjustment (Total)                    |                                       | _ + 🔀 - \$                                        | -31,000              | _ + 🗶 - \$                      | -107,000                 | _ + 🗶 - \$                      | -57,800                  |
| ပ္လ              | Adjusted Sale Price of Comparables        |                                       | <b>.</b>                                          | 0.45.000             | t.                              | 000 000                  | <u></u>                         | 004.000                  |
| ΓE               | Summary of Sales Comparis                 | son Annroach SEI                      |                                                   | 845,000              | \$                              | 808,000                  | \$                              | 834,200                  |
| SA               | Juminary of Sales Compans                 | 3011 Approach SEE                     | E COMMENT ADDE                                    | NDOM                 |                                 |                          |                                 |                          |
|                  |                                           |                                       |                                                   |                      |                                 |                          |                                 |                          |
|                  |                                           |                                       |                                                   |                      |                                 |                          |                                 |                          |
|                  | 1                                         |                                       |                                                   |                      |                                 |                          |                                 |                          |
|                  |                                           |                                       |                                                   |                      |                                 |                          |                                 |                          |
|                  |                                           |                                       |                                                   |                      |                                 |                          |                                 |                          |
|                  | <br>                                      |                                       |                                                   |                      |                                 |                          |                                 |                          |
|                  | J                                         |                                       |                                                   |                      |                                 |                          |                                 |                          |
|                  | 1                                         |                                       |                                                   |                      |                                 |                          |                                 |                          |
|                  |                                           |                                       |                                                   |                      |                                 |                          |                                 |                          |
|                  |                                           |                                       |                                                   |                      |                                 |                          |                                 |                          |
|                  |                                           |                                       |                                                   |                      |                                 |                          |                                 |                          |
|                  | <u> </u>                                  |                                       |                                                   |                      |                                 |                          |                                 |                          |
|                  |                                           |                                       |                                                   |                      |                                 |                          |                                 |                          |
|                  |                                           |                                       |                                                   |                      |                                 |                          |                                 |                          |
|                  |                                           |                                       |                                                   |                      |                                 |                          |                                 |                          |
|                  | <br>                                      |                                       |                                                   |                      |                                 |                          |                                 |                          |
|                  | 1                                         |                                       |                                                   |                      |                                 |                          |                                 |                          |
|                  |                                           |                                       |                                                   |                      |                                 |                          |                                 |                          |
|                  | <u> </u>                                  |                                       |                                                   |                      |                                 |                          |                                 |                          |
|                  |                                           |                                       |                                                   |                      |                                 |                          |                                 |                          |
|                  | <u> </u>                                  |                                       |                                                   |                      |                                 |                          |                                 |                          |
|                  | <u> </u>                                  |                                       |                                                   |                      |                                 |                          |                                 |                          |
|                  | Indicated Value by Cala                   | a Campariaan Approach                 | <b>-</b>                                          |                      |                                 |                          |                                 |                          |