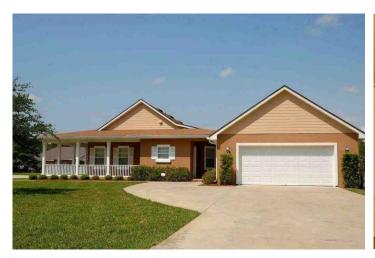

#### **LOCATED AT**

13311 Minna St Camarillo, CA 93010

| <u>K</u>                               | <u>ESIDENTIAL APPRAISA</u>                                       |                                         | File No.: 13311 Minna St                                        |
|----------------------------------------|------------------------------------------------------------------|-----------------------------------------|-----------------------------------------------------------------|
|                                        | Property Address: 13311 Minna St                                 | <sup>City:</sup> Camarillo              | State: CA Zip Code: 93010                                       |
|                                        | County: Ventura                                                  | Legal Description: Lot 2 Easyville Acre | es                                                              |
| C                                      |                                                                  |                                         | sor's Parcel #: 0-1000-1000-25                                  |
| 門                                      | Tax Year: 2022 R.E. Taxes: \$ 3,000                              |                                         | wer (if applicable): N/A                                        |
| SUBJECT                                | Current Owner of Record: John Q & Joan Publi                     |                                         | Owner Tenant Vacant Manufactured Housing                        |
| S                                      | Project Type: PUD Condominium                                    | Cooperative Other (describe)            |                                                                 |
|                                        |                                                                  |                                         |                                                                 |
|                                        | Market Area Name: Camarillo                                      |                                         | ce: 493 F6 Census Tract: 0052.05                                |
|                                        | The purpose of this appraisal is to develop an opinion of:       |                                         | r type of value (describe)                                      |
|                                        | This report reflects the following value (if not Current, see co |                                         | ,                                                               |
| <b>ASSIGNMENT</b>                      |                                                                  | omparison Approach Cost Approach        | Income Approach (See Reconciliation Comments and Scope of Work) |
| 띹                                      | Property Rights Appraised: Fee Simple Le                         | easehold Leased Fee Other (descri       | be)                                                             |
| Ź                                      | Intended Use: Proposed Market Valuation                          |                                         |                                                                 |
| 150                                    | 1 Topocoa Markot Variation                                       |                                         |                                                                 |
| S                                      | Intended User(s) (by name or type): John Q Public                | c and anyone he releases the report to. |                                                                 |
| Q                                      |                                                                  |                                         | Comparille CA 02040                                             |
|                                        |                                                                  |                                         | Camarillo, CA 93010                                             |
|                                        | Appraiser: Erik Peoples                                          | Address: P.O. Box 7853                  |                                                                 |
|                                        | Location: Urban Suburban                                         | _   ^                                   | Jnit Housing Present Land Use Change in Land Use                |
|                                        | Built up: Over 75% 🔀 25-75%                                      | Under 25% Occupancy PRICE               | AGE One-Unit 91 % Not Likely                                    |
| z                                      | Growth rate: Rapid X Stable                                      | Slow   <b>X</b> Owner 96   \$(000)      | (yrs) 2-4 Unit 2 % Likely * In Process *                        |
| 읟                                      | Property values: Increasing X Stable                             | Declining Tenant 1 740                  | Low 20 Multi-Unit 1 % * To:                                     |
| Ы                                      | Demand/supply: Shortage In Balance                               | Over Supply X Vacant (0-5%) 1,030       |                                                                 |
| SR                                     | Marketing time: Under 3 Mos. X 3-6 Mos.                          | Over 6 Mos.                             | Pred 38 Other 2 %                                               |
| S                                      |                                                                  |                                         |                                                                 |
| DE                                     | Market Area Boundaries, Description, and Market Conditions       | the above characteristics and           | d trends): SEE COMMENT ADDENDUM                                 |
| A                                      |                                                                  |                                         |                                                                 |
| K                                      |                                                                  |                                         |                                                                 |
| 1                                      | 1                                                                |                                         |                                                                 |
| A                                      |                                                                  |                                         |                                                                 |
| <b>MARKET AREA DESCRIPTION</b>         |                                                                  |                                         |                                                                 |
| Ž                                      |                                                                  |                                         |                                                                 |
|                                        |                                                                  |                                         |                                                                 |
|                                        |                                                                  |                                         |                                                                 |
|                                        | Dimensions: SEE PLAT MAP                                         |                                         | Site Area: 16,500 sf                                            |
|                                        | Zoning Classification: R-1                                       |                                         | Description: Single Family Residence                            |
|                                        | ZOTHING CHASSIFICATION.                                          | Zoning Compliance: 🔀 Legal              |                                                                 |
|                                        | Ara CC 9 Da anniisahla 2 Vaa Na Ulakaa                           |                                         |                                                                 |
|                                        | Are CC&Rs applicable? X Yes No Unknow                            |                                         | Yes No Ground Rent (if applicable) \$ /                         |
|                                        | Highest & Best Use as improved:  Present use, or                 | Other use (explain)                     |                                                                 |
|                                        | l <u> </u>                                                       |                                         |                                                                 |
|                                        | Actual Use as of Effective Date: 03/11/2023                      |                                         | ised in this report: Single Family Residence                    |
| z                                      | Summary of Highest & Best Use: <u>Current Use As</u>             | s A Single Family Residence             |                                                                 |
| ō                                      |                                                                  |                                         |                                                                 |
| SITE DESCRIPTION                       |                                                                  |                                         |                                                                 |
| SR                                     | Utilities Public Other Provider/Description                      | Off-site Improvements Type              | Public Private Topography Level                                 |
| SE<br>SE                               | Electricity \( \sum \)                                           | Street Asphalt                          | Size <u>16,500 sf</u>                                           |
| 10                                     | Gas 🔀 🗌                                                          | Curb/Gutter Concrete                    | Shape Rectangular                                               |
| ᄪ                                      | Water $\square$                                                  | Sidewalk Concrete                       | ✓ Average                                                       |
| S                                      | Sanitary Sewer                                                   | Street Lights Public                    | ✓ View Residential                                              |
|                                        | Storm Sewer                                                      | Alley None                              |                                                                 |
|                                        | Other site elements:  Inside Lot  Corner Lot                     | Cul de Sac Underground Utilities        | Other (describe)                                                |
|                                        |                                                                  |                                         |                                                                 |
|                                        |                                                                  |                                         | 06111C0745E FEMA Map Date 01/20/2010                            |
|                                        | Site Comments: SEE COMMENT ADDENDUM                              | √I                                      |                                                                 |
|                                        | l <del></del>                                                    |                                         |                                                                 |
|                                        | 1                                                                |                                         |                                                                 |
|                                        | <u> </u>                                                         |                                         |                                                                 |
|                                        | General Description Exterior Desc                                | •                                       | Basement None Heating                                           |
|                                        | # of Units 1 Acc.Unit Foundation                                 | Concrete Slab Cor                       | ocrete Area Sq. Ft. Osf Type <u>FAU</u>                         |
|                                        | # of Stories 2 Exterior Walls                                    | Stone, Wd, Stc Crawl Space Nor          | ne % Finished Fuel Gas, Elec                                    |
|                                        | Type 🔀 Det. 🗌 Att. 📗 Roof Surface                                |                                         |                                                                 |
|                                        |                                                                  | nspts. Alum/Avg Sump Pump               | Walls Cooling                                                   |
|                                        | Existing Proposed Und.Cons. Window Type                          |                                         | Floor Central AC                                                |
|                                        | Actual Age (Yrs.) 39 Storm/Screen                                |                                         | 1                                                               |
| S_                                     |                                                                  |                                         |                                                                 |
| EN                                     | Effective Age (Yrs.) 15 Interior Description Appliances          |                                         |                                                                 |
| Σ                                      |                                                                  |                                         | Car Storage None                                                |
| 7                                      | Floors Hdwd, Crpt/Good Refrigerator                              |                                         | Woodstove(s) # O Garage # of cars ( 4 Tot.)                     |
| JR.                                    | Walls Drywall/Good Range/Over                                    |                                         | Attach 2 _ Garage                                               |
| M                                      | Trim/Finish Wood/Good Disposal                                   | Scuttle Deck None                       | Detach                                                          |
| Ш                                      | Bath Floor <u>Tile/Good</u> Dishwashe                            | <u> </u>                                | Bltln                                                           |
| F                                      | Bath Wainscot <u>Tile,FbgI/Good</u> Fan/Hood                     | Floor Fence None                        | Carport                                                         |
| F                                      | Doors Six Panel/ Good Microwave                                  | Heated Pool None                        | Driveway 2 Parking                                              |
| <b>DESCRIPTION OF THE IMPROVEMENTS</b> | Washer/Dry                                                       |                                         | Surface Concrete                                                |
| ō                                      | Finished area <b>above</b> grade contains: 8 Roo                 |                                         |                                                                 |
| PT                                     | Additional features: Tank Less Hot Water Hea                     |                                         | (,                                                              |
| N.                                     | TANK LOSS FIOL VVALGE FIGE                                       |                                         |                                                                 |
| 35                                     | Describe the condition of the property (including physical, fu   | inctional and external obsolescence).   | E COMMENT ADDENDUM                                              |
| DE                                     | property (including project)                                     | SE                                      | L COMMICIAT ADDENDUM                                            |
|                                        |                                                                  |                                         |                                                                 |
|                                        |                                                                  |                                         |                                                                 |
|                                        |                                                                  |                                         |                                                                 |
|                                        | 1                                                                |                                         |                                                                 |
|                                        |                                                                  |                                         |                                                                 |