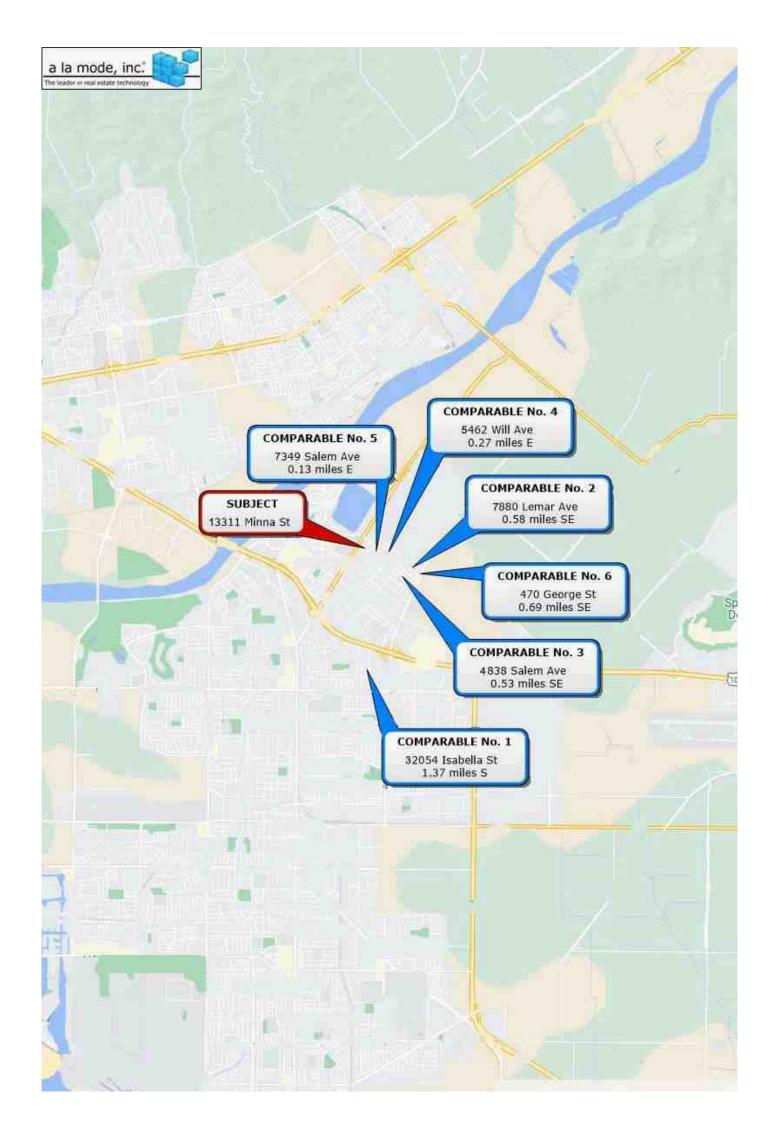

|                                                                                                                                                      | ESIDENTIA  My research  did            |                          |          |                   |            |                         |                      | throc    | voore pri                  | or to the o       |                        |             |                        | 11 Minna           | St                 |
|------------------------------------------------------------------------------------------------------------------------------------------------------|----------------------------------------|--------------------------|----------|-------------------|------------|-------------------------|----------------------|----------|----------------------------|-------------------|------------------------|-------------|------------------------|--------------------|--------------------|
|                                                                                                                                                      | Data Source(s): Public                 |                          |          | iles or trai      | iisieis (  | oi lile sud             | ect property for the | unee     | years pri                  | or to the e       | nective date of this a | ippraisa    | ll.                    |                    |                    |
| 5                                                                                                                                                    | 1st Prior Subject Sa                   |                          |          | sis of sal        | le/trans1  | fer history             | and/or any current   | agree    | ement of s                 | ale/listing:      |                        |             |                        |                    |                    |
| Data Source(s): Public Records, VCMLS  1st Prior Subject Sale/Transfer  Date: Price: Source(s): 2nd Prior Subject Sale/Transfer  Date: Price: Price: |                                        |                          |          |                   |            |                         |                      |          |                            |                   |                        |             |                        |                    |                    |
| 띪                                                                                                                                                    | Source(s):                             |                          |          |                   |            |                         |                      |          |                            |                   |                        |             |                        |                    |                    |
| בו                                                                                                                                                   | 2nd Prior Subject Sa                   | ale/Transfer             |          |                   |            |                         |                      |          |                            |                   |                        |             |                        |                    |                    |
| \$                                                                                                                                                   | Date:                                  |                          |          |                   |            |                         |                      |          |                            |                   |                        |             |                        |                    |                    |
| ŀ                                                                                                                                                    | Price:                                 |                          |          |                   |            |                         |                      |          |                            |                   |                        |             |                        |                    |                    |
|                                                                                                                                                      | Source(s): SALES COMPARISON APP        | DOACH TO VALUE           | /if do   | volopod)          |            | <b>▽</b> Th             | a Salac Comparico    | n Ann    | roach wa                   | c not dava        | loped for this apprais | nal .       |                        |                    |                    |
|                                                                                                                                                      | FEATURE                                | SUBJECT                  | (II ue   | <del></del>       |            | ARABLE S                |                      | I Vhb    |                            |                   | SALE # 2               | Jai.        | COM                    | PARABLE SA         | ALE # 3            |
|                                                                                                                                                      | Address 13311 Minna                    |                          |          | 32054             | Isabe      | ella St                 |                      | 788      | 30 Lema                    | ar Ave            |                        | 4838        | Saler                  |                    |                    |
|                                                                                                                                                      | Camarillo, CA                          | 93010                    |          | Camar             |            |                         |                      |          | marillo,                   |                   |                        |             | arillo,                |                    |                    |
|                                                                                                                                                      | Proximity to Subject Sale Price        | \$                       |          | 1.37 m            | niles t    | o the S                 | outheast             |          | miles t                    | o the Ea          |                        |             | niles to               | o the Sou          |                    |
| ŀ                                                                                                                                                    | Sale Price/GLA                         | '                        | /sq.ft.  | \$ 4              | 105 56     | 3 /sq.ft.               | 876,000              | \$       | 402 (                      | )2 /sq.ft.        | \$ 915,000             | \$          | 423.7                  | 75 /sq.ft.         | 892,000            |
|                                                                                                                                                      | Data Source(s)                         | ·                        | 7 - 4    | 1                 |            | Rec 811                 | 40                   | VC       |                            | Rec 800           | 007                    | VC F        |                        | Rec 7988           | 39                 |
|                                                                                                                                                      | Verification Source(s)                 |                          |          |                   |            | 9-37431                 |                      | vc       |                            | 9-3736            |                        |             |                        | 9-365567           |                    |
|                                                                                                                                                      | VALUE ADJUSTMENTS                      | DESCRIPTION              |          | <b>.</b>          | SCRIP      | TION                    | +(-) \$ Adjust.      | <b>.</b> | DESCRI                     | PTION             | +(-) \$ Adjust.        | -           | DESCRIF                | PTION              | +(-) \$ Adjust.    |
|                                                                                                                                                      | Sales or Financing<br>Concessions      |                          |          | ArmLth            | h          |                         |                      | Arn      | nLth                       |                   |                        | Arm         | Lth                    |                    |                    |
|                                                                                                                                                      | Date of Sale/Time                      |                          |          | 02/12/2           | 2023       |                         | 0                    | 01/      | 28/202                     | 3                 | C                      | 12/1        | 7/2022                 | 2                  | C                  |
|                                                                                                                                                      | Rights Appraised                       | Fee Simple               |          | Fee Si            |            |                         |                      | _        | e Simpl                    |                   |                        |             | Simple                 |                    |                    |
|                                                                                                                                                      | Location                               | Residential              |          | Reside            |            |                         |                      |          | sidentia                   | ıl                |                        |             | dentia                 | l                  |                    |
|                                                                                                                                                      | Site                                   | 16,500 sf                |          | 12,500            |            |                         | +34,000              | 1        |                            | .1                |                        |             | 10 sf                  |                    |                    |
|                                                                                                                                                      | View Design (Style)                    | Residential<br>Craftsman |          | Reside<br>Craftsi |            |                         |                      |          | <u>sidentia</u><br>aftsman |                   |                        |             | <u>dentia</u><br>tsman |                    |                    |
|                                                                                                                                                      | Quality of Construction                | Average +                |          | Averag            |            |                         |                      | Go       |                            | ı                 | -46,000                |             |                        |                    | -44,500            |
|                                                                                                                                                      | Age                                    | 39                       |          | 38                | <u> </u>   |                         |                      | 40       | ·<br>———                   |                   |                        | 40          |                        |                    | ,000               |
|                                                                                                                                                      | Condition                              | Average +                |          | Averaç            |            |                         |                      | Go       |                            |                   | -46,000                |             |                        | _                  | -44,500            |
|                                                                                                                                                      | Above Grade<br>Room Count              |                          | ths<br>3 | Total B           | 3drms<br>5 | Baths 3.5               | -20,000              |          | al Bdrms<br>4              | Baths             | 45.000                 | 1           | Bdrms<br>4             | Baths              | . 45 000           |
|                                                                                                                                                      | Gross Living Area                      | 2,240                    |          | 8                 |            | <u>3.5</u><br>160 sq.ft | -15,000              | 9        | _                          | 3.5<br>.,276 sq.: | -15,000                | 8           |                        | 2.5<br>,105 sq.ft. | +15,000<br>+16,200 |
|                                                                                                                                                      | Basement & Finished                    | 0sf                      | 04       | 0sf               |            | 100 04                  |                      | 0sf      |                            | .,210 09.         |                        | 0 sf        |                        | , 100 04           | 10,200             |
|                                                                                                                                                      | Rooms Below Grade                      |                          |          |                   |            |                         |                      |          |                            |                   |                        |             |                        |                    |                    |
|                                                                                                                                                      | Functional Utility                     | Average                  |          | Averag            |            |                         |                      |          | erage                      |                   |                        | Aver        |                        |                    |                    |
|                                                                                                                                                      | Heating/Cooling Energy Efficient Items | FAU/AC<br>Ceiling Fans   |          | FAU/A<br>Simila   |            |                         |                      |          | <u>U/AC</u><br>nilar       |                   |                        | FAU<br>Simi |                        |                    |                    |
| 딩                                                                                                                                                    | Garage/Carport                         | 2 Car Garage             |          | 2 Car             |            | ae                      |                      |          | ar Gar                     | age               |                        |             | ır Gara                | age                |                    |
| ٥<br>ا                                                                                                                                               | Porch/Patio/Deck                       | Patio                    |          | Patio             | <u> </u>   |                         |                      | Pat      |                            | -,9-              |                        | Patio       |                        |                    |                    |
| PPF                                                                                                                                                  | Pool/Spa                               | None                     |          | None              |            |                         |                      | No       |                            |                   |                        | Non         |                        |                    |                    |
| ۷<br>Z                                                                                                                                               | Guest House Quarters Proposed Quality  | None<br>Good             |          | Guest<br>+44,00   |            | Office                  | -30,000              | No<br>0  | ne                         |                   |                        | None<br>0   | Э                      |                    |                    |
|                                                                                                                                                      | Proposed Condition                     | Good                     |          | +44,00            |            |                         |                      | 0        |                            |                   |                        | 0           |                        |                    |                    |
| AR                                                                                                                                                   | Proposed Total Estimate                |                          |          | Update            | ed \$96    |                         |                      | Upo      |                            | 000,000           |                        | 1           |                        | 23,200             |                    |
|                                                                                                                                                      | Net Adjustment (Total)                 |                          |          |                   | +          | <b>X</b> - 9            | -31,000              |          | _ +                        | <b>X</b> -        | \$ -107,000            |             | _ +                    | <b>X</b> - \$      | -57,800            |
| ပ္က                                                                                                                                                  | Adjusted Sale Price of Comparables     |                          |          |                   |            |                         | 0.45.000             |          |                            |                   | ¢ 000.000              |             |                        |                    | 004 000            |
|                                                                                                                                                      | Summary of Sales Comparis              | eon Annroach             | SEI      | - COM             | NAENIT     | T ADDE                  | ,                    |          |                            |                   | \$ 808,000             |             |                        | \$                 | 834,200            |
|                                                                                                                                                      |                                        |                          |          |                   |            |                         |                      |          |                            |                   |                        |             |                        |                    |                    |
|                                                                                                                                                      |                                        |                          |          |                   |            |                         |                      |          |                            |                   |                        |             |                        |                    |                    |